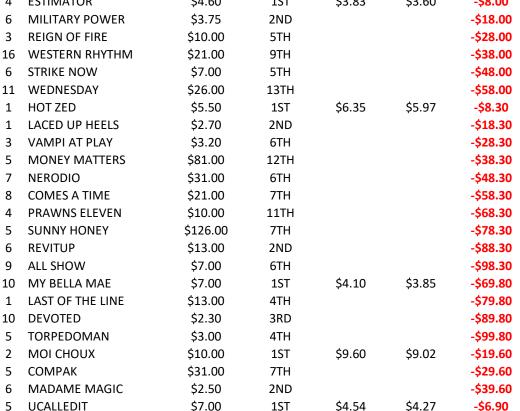

6

6

8

9

9

9

9

10

1

7

1

2

3

3

3

4

5

| WA TIPS |  |
|---------|--|

|    |                 | 222        |        |         |         |                  |        |
|----|-----------------|------------|--------|---------|---------|------------------|--------|
| #  | HORSE           | EARLY ODDS | RESULT | BSP     | BSP -6% | PROFIT/LOSS      | MARGIN |
| 7  | SAMSURIAN       | \$13.00    | 6TH    |         |         | -\$64.10         | 2.5L   |
| 2  | PANZDOWN        | \$4.50     | 1ST    | \$6.40  | \$6.02  | -\$13.90         | 1.7L   |
| 16 | TRISUEM         | \$35.00    | 8TH    |         |         | -\$23.90         | 3L     |
| 1  | GLENAUREEN      | \$35.00    | 10TH   |         |         | -\$33.90         | 4.5L   |
| 2  | SPORTS TALK     | \$6.50     | 4TH    |         |         | -\$43.90         | 3L     |
| 8  | FINEST CLOBBER  | \$3.50     | 9TH    |         |         | -\$53.90         | 6.9L   |
| 9  | WAR HYMN        | \$6.00     | 2ND    |         |         | -\$63.90         | 0.9L   |
| 3  | STRIKE NOW      | \$2.50     | 2ND    |         |         | -\$73.90         | 0.2L   |
| 11 | WESTERN RHYTHM  | \$6.00     | 9TH    |         |         | -\$83.90         | 4.5L   |
| 3  | COMING AROUND   | \$17.00    | 2ND    |         |         | -\$9 <b>3.90</b> | 4.2L   |
| 1  | MY MATE         | \$2.60     | 5TH    |         |         | -\$103.90        | 3.1L   |
| 5  | SOMETHINGREADY  | \$21.00    | 7TH    |         |         | -\$113.90        | 4.8L   |
| 7  | MICHELADA       | \$15.00    | 4TH    |         |         | -\$123.90        | 1.3L   |
| 12 | DEMITO          | \$31.00    | 6TH    |         |         | -\$133.90        | 4.6L   |
| 6  | AMBERGATE ROSE  | \$17.00    | 5TH    |         |         | -\$143.90        | 2.7L   |
| 4  | ROKANORI        | \$2.60     | 1ST    | \$2.49  | \$2.34  | -\$130.50        | 1.5L   |
| 5  | LEICA JAGUAR    | \$5.00     | 5TH    |         |         | -\$140.50        | 1.5L   |
| 7  | QUEENSHIP       | \$3.20     | 1ST    | \$4.48  | \$4.21  | -\$108.40        | 0.1L   |
| 3  | LAUTRE          | \$2.70     | 1ST    | \$2.87  | \$2.70  | -\$91.40         | 2.4L   |
| 2  | WOMMEL WOCK     | \$10.00    | 4TH    |         |         | -\$101.40        | 2.6L   |
| 9  | CWYER           | \$2.40     | 1ST    | \$2.94  | \$2.76  | -\$83.80         | 0.1L   |
| 10 | RARE ENCOUNTER  | \$7.00     | 7TH    |         |         | -\$93.80         | 3.9L   |
| 6  | RENATO          | \$7.50     | 11TH   |         |         | -\$103.80        | 6.5L   |
| 9  | LASSOO THE MOON | \$5.00     | 1ST    | \$10.73 | \$10.09 | -\$12.90         | 0.3L   |
|    |                 |            |        |         |         |                  |        |

ASCOT

ASCOT

ASCOT

PINJARRA

PINJARRA

PINJARRA

PINJARRA

PINJARRA

ASCOT ASCOT

ASCOT

ASCOT ASCOT

ASCOT

ASCOT

ASCOT

ASCOT

PINJARRA

ESPERANCE

4

6

5

5 LEXINGTON CITY

1 GAMBLERS GOLD

6 CITY LAD

24TH FEBRUARY 2022 PINJARRA 24TH FEBRUARY 2022 PINJARRA 26TH FEBRUARY 2022 ASCOT 26TH FEBRUARY 2022 ASCOT 27TH FEBRUARY 2022 MT BARKER